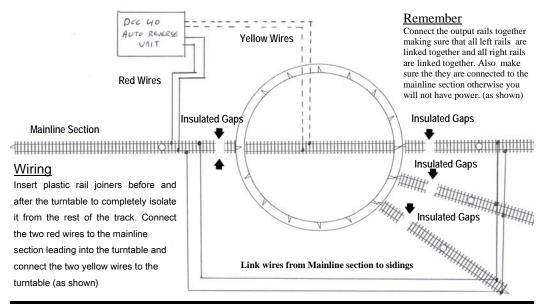

### PRODIGY ADVANCE - DCC40 Reverse Loop Module

- Auto Reverse Module
- Rating 2.0 Amps
- Automates The Operation of a DCC Turntable

This Auto Reverse Module will automate the operation of your DCC reverse loop section.

#### **OPERATION**

When a DCC decoder equipped locomotive passes the insulated gaps leading into or from a reverse loop section, the Auto Reverse Module will automatically match the track's polarity and maintain the same direction of travel for the locomotive.