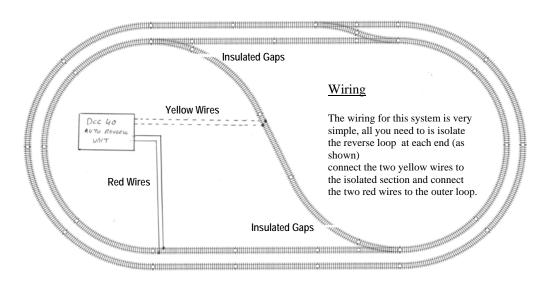

#### **WIRING**

Connect the two yellow wires to the reverse loop section and the two red wires to the main line section as shown