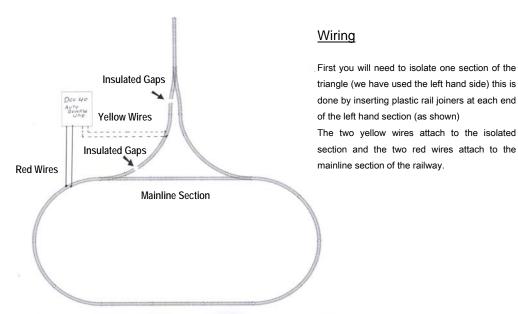

#### **WIRING**

Connect the two yellow wires to the reverse loop section and the two red wires to the main line section as shown