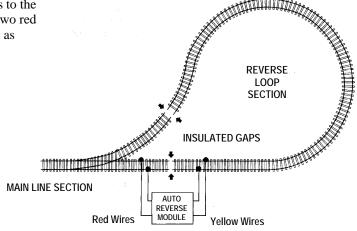

#### **WIRING**

Connect the two yellow wires to the reverse loop section and the two red wires to the main line section as shown